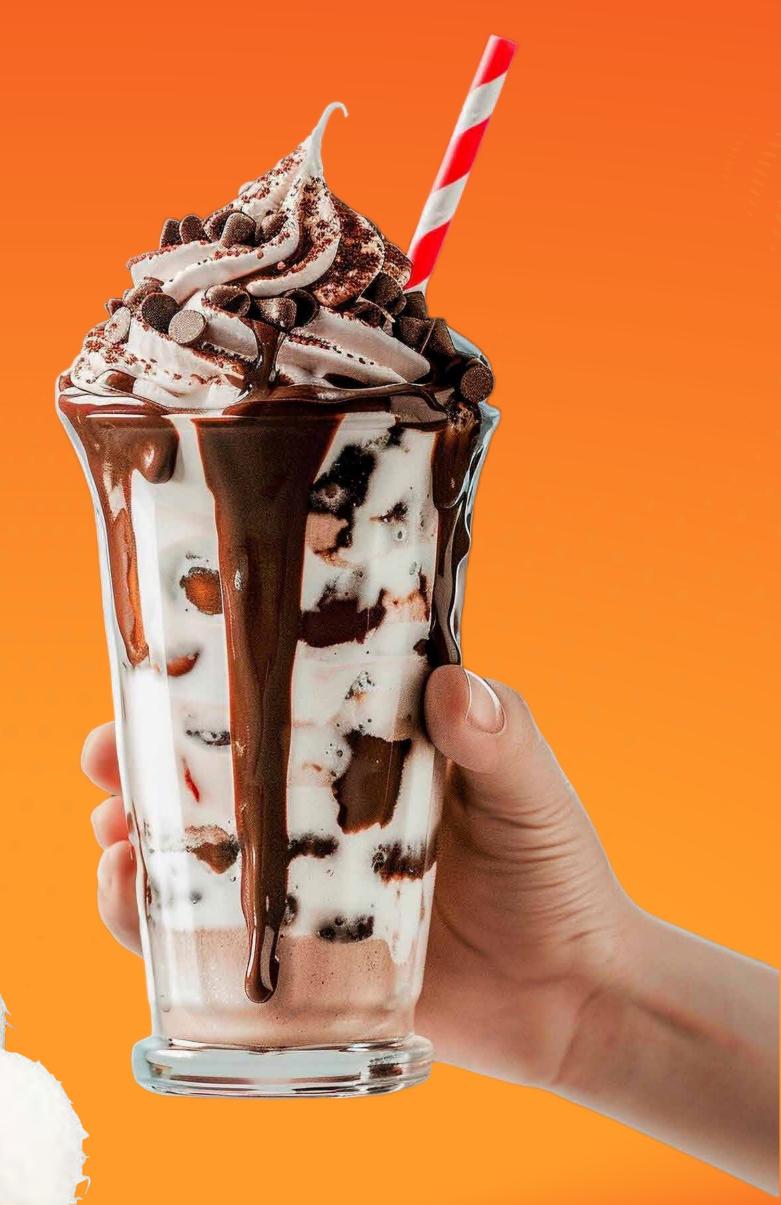

## (Per person)

Tee Cream Toppings

Marshmallow Smarties Chocolate sauce White Chocolate Sauce 0,50€ 0,50€ 0,80€ 0,80€

Waffel oder Recher 1,00€

Je Cream Gunhe

Fruit Cup

10,90€

With three scoops of ice cream of your choice, whipped cream, raspberry sauce, and mixed fruit. 10,90€ Strawberry Cup With three scoops of ice cream of your choice, strawberry sauce, whipped cream, and fresh strawberries. Banana Nut Cup 10.50€ With three scoops of ice cream of your choice, banana slices, whipped cream, nut brittle, and caramel sauce. Chocolate Cup 10,50£ With three scoops of ice cream of your choice, chocolate bars, whipped cream, and chocolate sauce. Nut Cup 10,50€ With three scoops of ice cream of your choice, Raffaello, hazelnut sauce, nut brittle, and whipped cream.