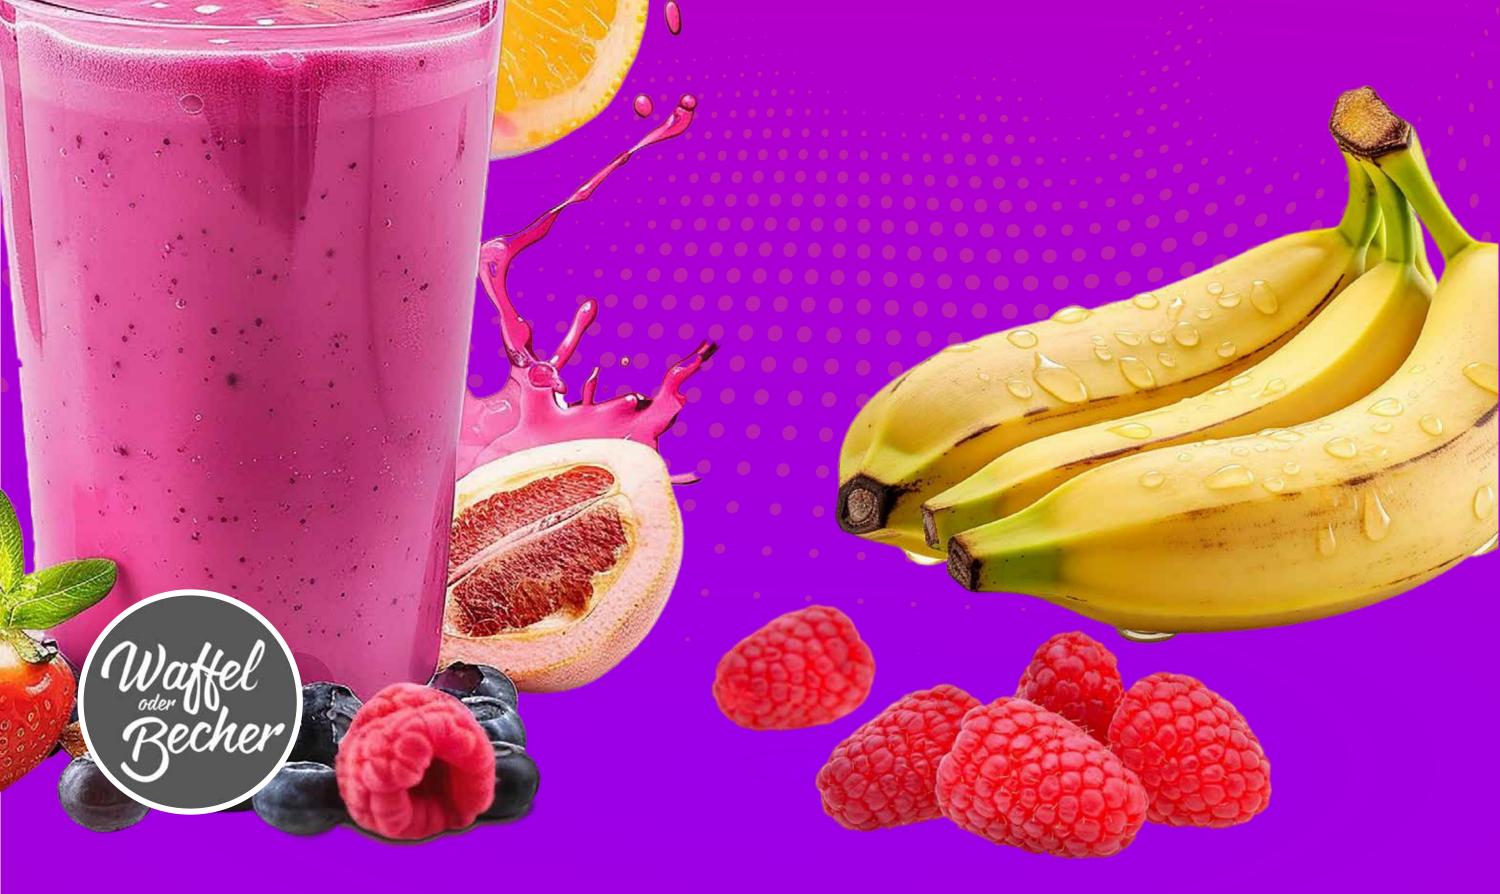

Milk alternative 0,30€

Strawberry Smoothie Banana Smoothie Raspberry Smoothie Blackberry Smoothie Blueberry Smoothie Mixed Smoothie

#### Milk Alternative 0,30€

6,50€ 6,50€ 6,50€ 6,50€ 6,50€ **7,00**€